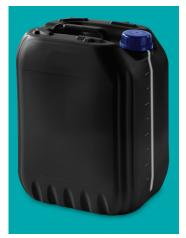

#### Compatibility

Suitable for industrial applications.

Cap fitted to Metaplast 20 litre oil / lubricant jerry can.