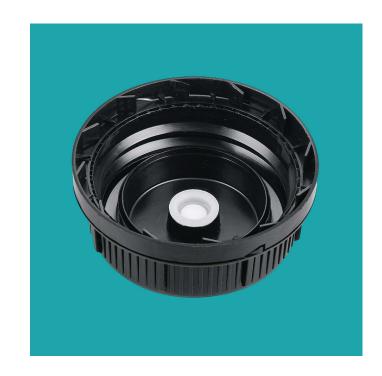

# **DIN 61 Vented Screw Cap**

Metaplast screw closure suitable for plastic jerry cans with a 61mm DIN neck.

A ratchet band provides a superior tamper-evident seal and brakes reliable on first opening.

The closure is equipped with an EPE washer for safe sealing and a venting insert to protect against pressure variations in the canister, if critical products are filled.

#### SK 60/31 MAB MDR MPV D15 (DIN) Closure

| Product code :         | MP 1361702          |
|------------------------|---------------------|
| Closure type:          | Screw cap DIN 60/61 |
| Tamper-evident:        | Yes (Ratchet band)  |
| Vented:                | Yes                 |
| Sealing system:        | EPE seal            |
| Closure neck diameter: | 60mm                |
| Material:              | HDPE                |
|                        |                     |