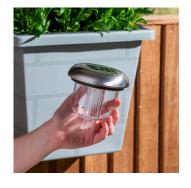

# Bring your garden to life, day and night!

Light up your garden and attract feathered friends with the Metaplast Wildlife Haven illuminated fence planter & bird box.

- Removable planter insert for easy cleaning and planting
- Solar powered LED light creates a warm and attractive glow and deters burglars
- Bird box provides a safe and comfortable habitat for nesting birds
- Prevents weather damage to fence post tops

#### **Features**

Removable planter insert

Solar powered LED light

Bird box (below planter)

Standard colour grey with other colour options

 $\label{lem:manufactured} \mbox{ Manufactured from 100\% UK sourced recycle material and is, in turn, 100\% recyclable (Excluding solar light)}$ 

10 -12 lumens

Grey\*