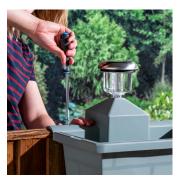

# Bring your garden to life, day and night!

Light up your garden and attract feathered friends with the Metaplast Wildlife Haven illuminated fence planter & bird box.

- Removable planter insert for easy cleaning and planting
- Solar powered LED light creates a warm and attractive glow and deters burglars
- Bird box provides a safe and comfortable habitat for nesting birds
- Prevents weather damage to fence post tops

The Metaplast Wildlife Haven is designed and manufactured in the UK from 100% recycled material and is, in turn, 100% recyclable.