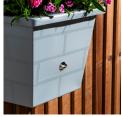

# Bring your garden to life, day and night!

Light up your garden and attract feathered friends with the Metaplast Wildlife Haven illuminated fence planter & bird box.

- Removable planter insert for easy cleaning and planting
- Solar powered LED light creates a warm and attractive glow and deters burglars
- Bird box provides a safe and comfortable habitat for nesting birds
- Prevents weather damage to fence post tops

#### **Features**

Removable planter insert

Solar powered LED light

Bird box (below planter)

Standard colour grey with other colour options

 $\label{lem:manufactured} \mbox{ Manufactured from 100\% UK sourced recycle material and is, in turn, 100\% recyclable (Excluding solar light)}$ 

Removable planter

Solar powered light

Bird box