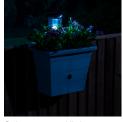

# Bring your garden to life, day and night!

Light up your garden and attract feathered friends with the Metaplast Wildlife Haven illuminated fence planter & bird box.

- Removable planter insert for easy cleaning and planting
- Solar powered LED light creates a warm and attractive glow and deters burglars
- Bird box provides a safe and comfortable habitat for nesting birds
- Prevents weather damage to fence post tops

#### **Features**

Removable planter insert

Solar powered LED light

Bird box (below planter)

Standard colour grey with other colour options

 $\label{lem:manufactured} \mbox{ Manufactured from 100\% UK sourced recycle material and is, in turn, 100\% recyclable (Excluding solar light)}$ 

Removable planter

Solar powered light

Bird box