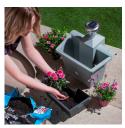

# Bring your garden to life, day and night!

Light up your garden and attract feathered friends with the Metaplast Wildlife Haven illuminated fence planter & bird box.

- Removable planter insert for easy cleaning and planting
- Solar powered LED light creates a warm and attractive glow and deters burglars
- Bird box provides a safe and comfortable habitat for nesting birds
- Prevents weather damage to fence post tops

#### **Features**

Removable planter insert

Solar powered LED light

Bird box (below planter)

Standard colour grey with other colour options

 $\label{lem:manufactured} \mbox{ Manufactured from 100\% UK sourced recycle material and is, in turn, 100\% recyclable (Excluding solar light)}$ 

Removable planter

Solar powered light

Bird box