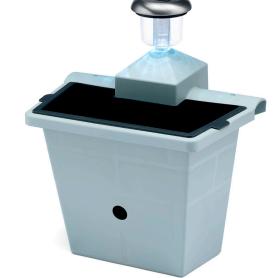

## Wildlife Haven

Illuminated Fence Planter & Bird Box MP-FPAM-GREYPCR

# Bring your garden to life, day and night!

Light up your garden and attract feathered friends with the Metaplast Wildlife Haven illuminated fence planter & bird box.

- Removable planter insert for easy cleaning and planting
- Solar powered LED light creates a warm and attractive glow and deters burglars
- Bird box provides a safe and comfortable habitat for nesting birds
- Prevents weather damage to fence post tops

#### **Features**

Removable planter insert

Solar powered LED light

Bird box (below planter)

Standard colour grey with other colour options

 $\label{lem:manufactured} \mbox{ Manufactured from 100\% UK sourced recycle material and is, in turn, 100\% recyclable (Excluding solar light)}$ 

Removable planter

Solar powered light

Bird box

## Illuminated Fence Planter & Bird Box

#### Reference

Dim.  $(I \times w \times h)$ :

Weight:

Solar powered LED light:

Standard colour:

MP--FPAM-GREYPCR

400 x 300 x 490 mm (inc light)

1.138 Kg