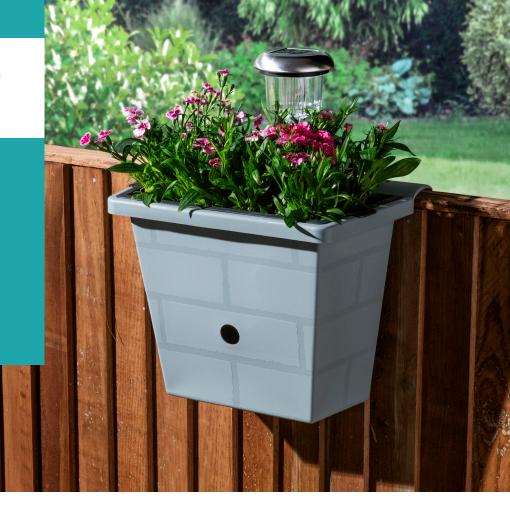

# Bring your garden to life, day and night!

Light up your garden and attract feathered friends with the Metaplast Wildlife Haven illuminated fence planter & bird box.

- Removable planter insert for easy cleaning and planting
- Solar powered LED light creates a warm and attractive glow and deters burglars
- Bird box provides a safe and comfortable habitat for nesting birds
- Prevents weather damage to fence post tops

#### **Features**

Removable planter insert

Solar powered LED light

Bird box (below planter)

Standard colour grey with other colour options

 $\label{lem:manufactured} \mbox{ Manufactured from 100\% UK sourced recycle material and is, in turn, 100\% recyclable (Excluding solar light)}$ 

Removable planter

Solar powered light

Bird box

## Illuminated Fence Planter & Bird Box

# Bring your garden to life, day and night!