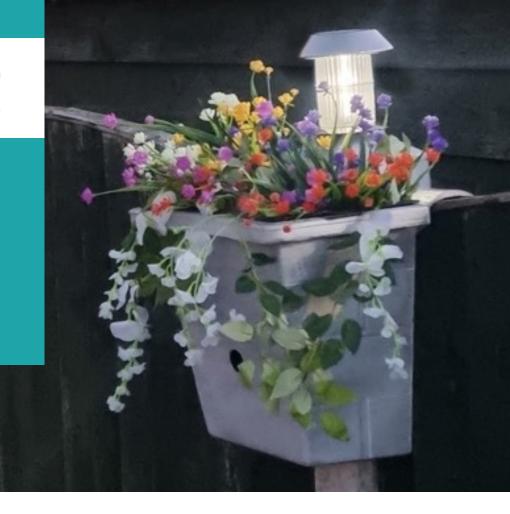

## Wildlife Haven

Illuminated Fence Planter & Bird Box

# Bring your garden to life, day and night!

Light up your garden and attract feathered friends with the Metaplast Wildlife Haven illuminated fence planter & bird box.

- Removable planter insert for easy cleaning and planting
- Solar powered LED light creates a warm and attractive glow and deters burglars
- Bird box provides a safe and comfortable habitat for nesting birds
- Prevents weather damage to fence post tops

## Illuminated Fence Planter & Bird Box

# Bring your garden to life, day and night!