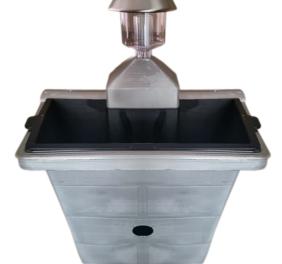

# Bring your garden to life, day and night!

Light up your garden and attract feathered friends with the Metaplast Wildlife Haven illuminated fence planter & bird box.

- Removable planter insert for easy cleaning and planting
- Solar powered LED light creates a warm and attractive glow and deters burglars
- Bird box provides a safe and comfortable habitat for nesting birds
- Prevents weather damage to fence post tops

#### **Features**

Removable planter insert

Solar powered LED light: white, blue, green & red

Bird box (below planter)

Standard colour grey with other colour options

Extension packs available where planter unit not required