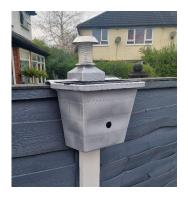

# Bring your garden to life, day and night!

Light up your garden and attract feathered friends with the Metaplast Wildlife Haven illuminated fence planter & bird box.

- Removable planter insert for easy cleaning and planting
- Solar powered LED light creates a warm and attractive glow and deters burglars
- Bird box provides a safe and comfortable habitat for nesting birds
- Prevents weather damage to fence post tops

## Illuminated Fence Planter & Bird Box

# Bring your garden to life, day and night!