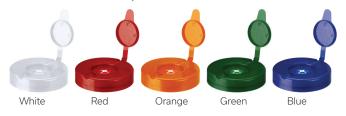

#### Closure (snap-shut lid) ref. MP2LWWLID 110.4 Ø x 25.6 mm Dimensions: Weight: 21 - 24 grams Colours: White, red, orange, green & blue (other colours subject to minimum order quantity) Aperture design: 180

#### Closure colour options