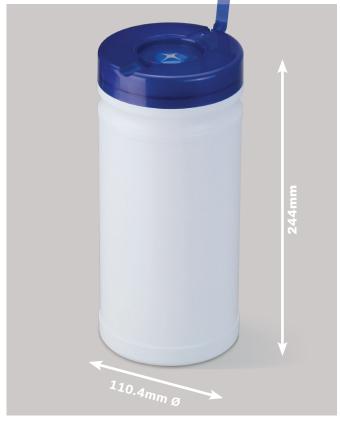

# 2.0 L Large Wipes Pack

110.4 Ø x 244mm assembled pack (canister & closure)

| Canister ref. MP2LWWTUB |                                                        |
|-------------------------|--------------------------------------------------------|
| Dimensions:             | 110.4 Ø x 234 mm                                       |
| Weight:                 | 78- 82 grams                                           |
| Volume:                 | 2000 ml                                                |
| Colour:                 | White (additional colours available, price on request) |
| Pallet quantity:        | 1060                                                   |
|                         |                                                        |

#### Closure (snap-shut lid) ref. MP2LWWLID 110.4 Ø x 25.6 mm Dimensions: Weight: 21 - 24 grams Colours: White, red, orange, green & blue (other colours subject to minimum order quantity) Aperture design: 180