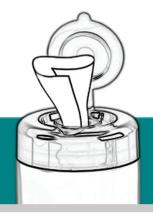

# 2.0 L Large Wipes Pack

110.4 Ø x 244mm assembled pack (canister & closure)

| Canister ref. MP2LWWTUB |                                                        |
|-------------------------|--------------------------------------------------------|
| Dimensions:             | 110.4 Ø x 234 mm                                       |
| Weight:                 | 78- 82 grams                                           |
| Volume:                 | 2000 ml                                                |
| Colour:                 | White (additional colours available, price on request) |
| Pallet quantity:        | 1060                                                   |
|                         |                                                        |

#### Closure (snap-shut lid) ref. MP2LWWLID 110.4 Ø x 25.6 mm Dimensions: Weight: 21 - 24 grams Colours: White, red, orange, green & blue (other colours subject to minimum order quantity) Aperture design: 180

### Closure design

Box quantity:

Snap-shut lid keeps contents moist.