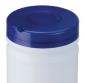

# 2.0 L Large Wipes Pack

110.4 Ø x 244mm assembled pack (canister & closure)

| Canister ref. MP2LWWTUB |                                                        |
|-------------------------|--------------------------------------------------------|
| Dimensions:             | 110.4 Ø x 234 mm                                       |
| Weight:                 | 78- 82 grams                                           |
| Volume:                 | 2000 ml                                                |
| Colour:                 | White (additional colours available, price on request) |
| Pallet quantity:        | 1060                                                   |
|                         |                                                        |

### Closure design

Box quantity:

Snap-shut lid keeps contents moist.