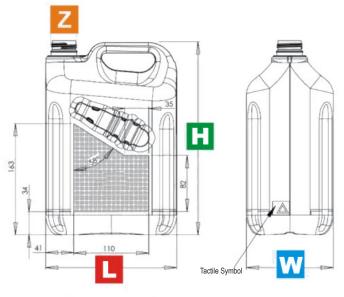

### **Product Specifications**

Product Code: MP-K-5FL

#### Container

| Weight:         | 140g (bottle & funnel) / 4.4g (cap)                                      |
|-----------------|--------------------------------------------------------------------------|
| Volume:         | 5 litres                                                                 |
| Closure:        | Ø38C or SK38/23 Bericap                                                  |
| Closing torque: | 3-5Nm                                                                    |
| Integral spout: | Funnel housed in can recess                                              |
| Colours:        | Natural bottle with blue funnel & cap (other colours available to order) |