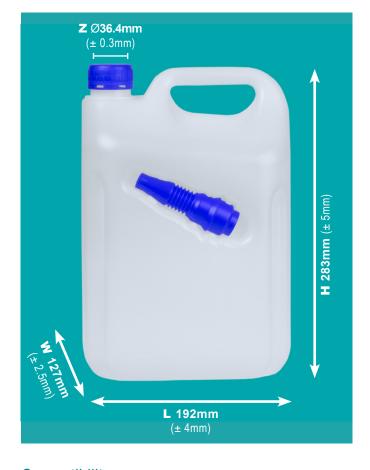

# 5 Litre AdBlue Jerrycan with built in funnel

### **Product Specifications**

Product Code: MP-K-5FL

#### Container

| Weight:         | 140g (bottle & funnel) / 4.4g (cap)                                      |
|-----------------|--------------------------------------------------------------------------|
| Volume:         | 5 litres                                                                 |
| Closure:        | Ø38C or SK38/23 Bericap                                                  |
| Closing torque: | 3-5Nm                                                                    |
| Integral spout: | Funnel housed in can recess                                              |
| Colours:        | Natural bottle with blue funnel & cap (other colours available to order) |