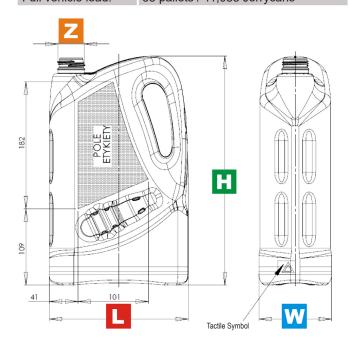

#### **Product Specifications**

AdBlue Stackable Jerrycan

Product Code: MP-K-4DL

| Addide Stackable Serrycan |                                                                          |
|---------------------------|--------------------------------------------------------------------------|
| Container                 |                                                                          |
| Weight:                   | 190g (bottle & funnel) / 4.4g (cap)                                      |
| Volume:                   | 4 litres                                                                 |
| Closure:                  | Ø38C or SK38/23 Bericap                                                  |
| Closing torque:           | 3-5Nm                                                                    |
| Integral spout:           | Funnel housed in can recess                                              |
| Colours:                  | Natural bottle with blue funnel & cap (other colours available to order) |

#### **Palletisation**

| Jerrycans per pallet: | 336                           |
|-----------------------|-------------------------------|
| Full vehicle load:    | 33 nallets / 11 088 Jerrycans |