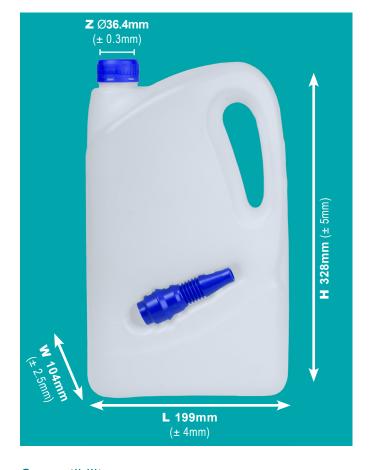

#### **Product Specifications**

AdBlue Stackable Jerrycan

Product Code: MP-K-4DL

| Addide Stackable Serrycan |                                                                          |
|---------------------------|--------------------------------------------------------------------------|
| Container                 |                                                                          |
| Weight:                   | 190g (bottle & funnel) / 4.4g (cap)                                      |
| Volume:                   | 4 litres                                                                 |
| Closure:                  | Ø38C or SK38/23 Bericap                                                  |
| Closing torque:           | 3-5Nm                                                                    |
| Integral spout:           | Funnel housed in can recess                                              |
| Colours:                  | Natural bottle with blue funnel & cap (other colours available to order) |