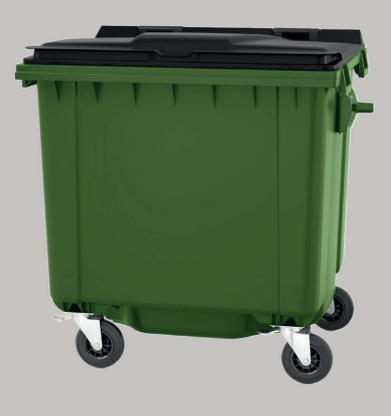

# 1100 Litre Wheeled Waste Container

Metaplast 1,100 litre Wheeled Waste Containers are strong and tough; effortlessly carrying loads of up to 440 Kg and providing many years of maintenance-free service.

Castors are equipped with 200mm diameter wheels and a brake.

The lid is easy to open and close. Lids can be supplied with a number of fittings including paper slots and mixed recycling apertures.

Rear-loading; choose DIN or AFNOR standard lifting system

Castors designed to prevent dirt from sticking to wheels

Braked castor as standard (optional central brake system)

Customised options include paper slot, mixed recycling apertures and drop-front

Both container and lid can be printed with logos, instructions, etc. using thermal transfer graphics

Containers can be manufactured in a number of colours

Integral recess to protect RFID tags

Containers nest inside each other to save space in storage and fuel costs during distribution

Manufactured in HDPE (High Density Polyethylene), including UV stabiliser, making the containers resistant to sun light, frost and rain