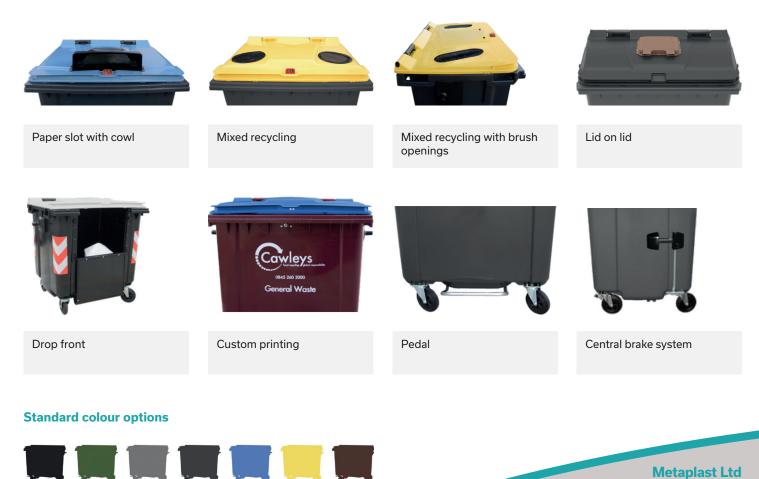

#### Accessories and customisation

Castors designed to prevent dirt from sticking to wheels

Braked castor as standard (optional central brake system)

Customised options include paper slot, mixed recycling apertures and drop-front

Both container and lid can be printed with logos, instructions, etc. using thermal transfer graphics

Containers can be manufactured in a number of colours

Integral recess to protect RFID tags

Containers nest inside each other to save space in storage and fuel costs during distribution

Manufactured in HDPE (High Density Polyethylene), including UV stabiliser, making the containers resistant to sun light, frost and rain