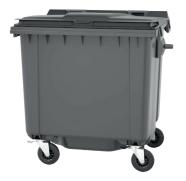

#### Model

| Reference                       | C |
|---------------------------------|---|
| Dim. (length x width x height): | 1 |
| Volume:                         | 1 |
| Weight:                         |   |
| Load capacity:                  | 4 |
| Castors:                        | 2 |

| 1100 litre wheeled waste |
|--------------------------|
| C1100                    |
| 1370 x 1077 x 1325mm     |
| 1,100 litres             |
|                          |
| 440 Kg                   |
| 200mm Ø with brake       |